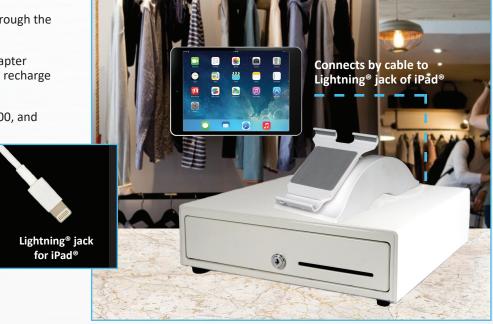

The TabletPRO™ Model 550 Cash Drawer for iPad® provides a simple, cost-effective cash drawer for an Apple iPad® tablet. Connected by wire to the iPad®'s Lightning® jack, the retailer's app can quickly connect to and use the cash drawer. The TabletPRO™ solution facilitates mobile POS transactions. Store associates who remove the tablet to assist customers can capture a sale at the point of decision. Cash transactions are queued up for completion (if their POS app allows) once the tablet is reconnected to the cash drawer via the Lightning® jack cable.

## **Key Features:**

- The Model 550 Cash Drawer for iPad® connects by cable to the Lightning® jack of the iPad®.
- The iPad® controls the cash drawer through the cable (not via Bluetooth or WiFi).
- The cash drawer supports a power adapter connection. Then the cash drawer can recharge the iPad® while in use, if you choose.
- Available for the Series 4000, Series 100, and Vasario Series cash drawers
- Detachable Lightning® jack
  cable included.